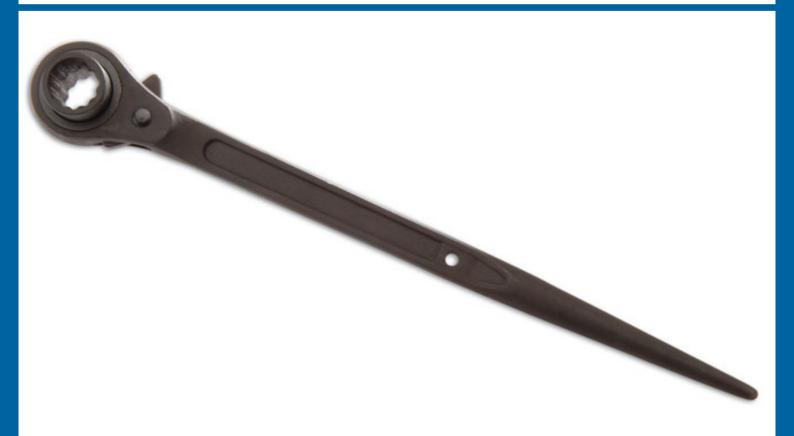

## Ratchet Podger Spanner 19mm x 22mm

Twin-sized ratcheting podger spanner with a long, tapered shaft for easy alignment of component holes and a 19mm and 22mm Bi-Hex (12pt) ratchet head for fast assembly. Manufactured from chrome vanadium with a durable black phosphate finish and a hole for safety cord attachment. A professional tool ideal for scaffolding and construction use, precision engineered to ANSI and DIN standards.

## **Additional Information**

- Size: 19mm x 22mm. Length: 315mm.
- · Deep socket: protects knuckles when working near brickwork.
- · Bi-Hex (12pt) double sided ratchet mechanism.
- Ideal for scaffolding and construction.
- Manufactured from chrome vanadium with black phosphate finish.